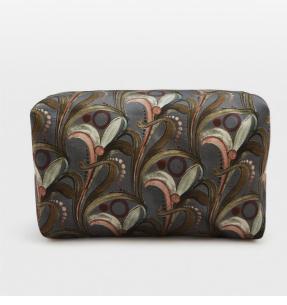

# Obie Washbag

£50 Regular

£40 Membership

#### Product details

Originally hand-painted by our in-house design team using watercolours, our digitally printed Obie design features abstract Art Nouveau-style floral motifs. Here, it's worked into a silk washbag crafted from pure silk. Use it to stylishly house your favourite travel and grooming essentials.

- · Pure silk washbag in Obie print
- · Waterproof lining
- · Zip fastening
- · Pair with the matching pyjamas and robe
- · Inspired by Art Nouveau design
- · Inspired by Soho House Rome