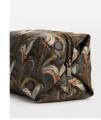

#### Product details

Originally hand-painted by our in-house design team using watercolours, our digitally printed Obie design features abstract Art Nouveau-style floral motifs. Here, it's worked into a silk washbag crafted from pure silk. Use it to stylishly house your favourite travel and grooming essentials.

- · Pure silk washbag in Obie print
- · Waterproof lining
- · Zip fastening
- · Pair with the matching pyjamas and robe
- · Inspired by Art Nouveau design
- · Inspired by Soho House Rome