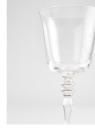

#### **Product details**

With an elegant flared rim and slender stem, the Newington white wine glasses showcase our modern take on traditional glassware. Lay them out on a decorative table setting to reference the glassware used in the Main Barn at Soho Farmhouse.

- · Set of four white wine glasses
- · Flared rim
- · Slender stem
- · Inspired by Soho Farmhouse