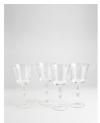

# Newington White Wine Glass, Set Of Four

£72 Regular

£58 Membership

#### **Product details**

With an elegant flared rim and slender stem, the Newington white wine glasses showcase our modern take on traditional glassware. Lay them out on a decorative table setting to reference the glassware used in the Main Barn at Soho Farmhouse.

- · Set of four white wine glasses
- · Flared rim
- · Slender stem
- · Inspired by Soho Farmhouse