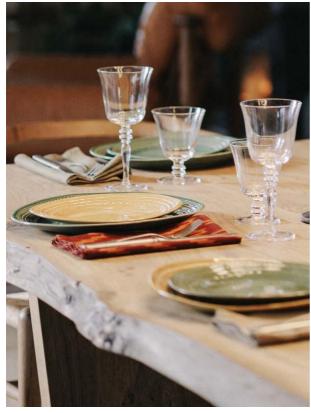

#### **Product details**

With an elegant flared rim and slender stem, the Newington white wine glasses showcase our modern take on traditional glassware. Lay them out on a decorative table setting to reference the glassware used in the Main Barn at Soho Farmhouse.

- · Set of four white wine glasses
- · Flared rim
- · Slender stem
- · Inspired by Soho Farmhouse