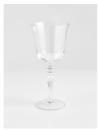

#### **Product details**

With an elegant flared rim and slender stem, the Newington white wine glasses showcase our modern take on traditional glassware. Lay them out on a decorative table setting to reference the glassware used in the Main Barn at Soho Farmhouse.

- · Set of four white wine glasses
- · Flared rim
- · Slender stem
- · Inspired by Soho Farmhouse