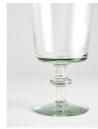

# Avenell Red Wine Glass, Set Of Four

£85 Regular

£68 Membership

## Available in

Red Wine Glass, White Wine Glass

- · Set of four Red wine glasses
- · Structural stem
- · Made from South African glass
- · Inspired by Soho Farmhouse

#### **Dimensions**

Product dimensions: H9 x W8.5 x D18cm / H3.3  $\times$ 

W3.3 x D7.1"

Product weight: 0.12kg / 0.3lbs

### Details

Materials: 100% Recycled Glass

Dishwasher Safe: Yes Microwave Safe: No Oven Safe: No