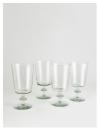

# Avenell Red Wine Glass, Set Of Four

£85 Regular

£68 Membership

## Available in

Red Wine Glass, White Wine Glass

- · Set of four Red wine glasses
- · Structural stem
- · Made from South African glass
- · Inspired by Soho Farmhouse

#### **Dimensions**

Product dimensions: H9 x W8.5 x D18cm / H3.3  $\times$ 

W3.3 x D7.1"

Product weight: 0.12kg / 0.3lbs

### Details

Materials: 100% Recycled Glass

Dishwasher Safe: Yes Microwave Safe: No Oven Safe: No