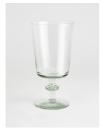

# Avenell Red Wine Glass, Set Of Four

£85 Regular

£68 Membership

## Available in

Red Wine Glass, White Wine Glass

- · Set of four Red wine glasses
- · Structural stem
- · Made from South African glass
- · Inspired by Soho Farmhouse

#### **Dimensions**

Product dimensions: H9 x W8.5 x D18cm / H3.3  $\times$ 

W3.3 x D7.1"

Product weight: 0.12kg / 0.3lbs

### Details

Materials: 100% Recycled Glass

Dishwasher Safe: Yes Microwave Safe: No Oven Safe: No