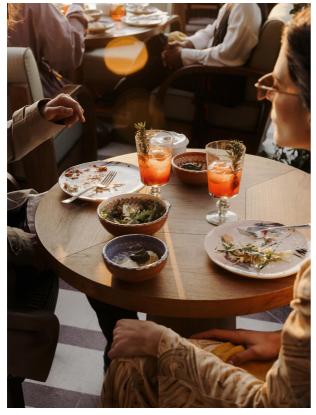

# Product details

Crafted from recycled South African glass, our Avenell glassware is an understated yet playful style with a structural stem. We suggest incorporating this glassware into a country garden table setting to mimic the arrangements in the Main Barn at Soho Farmhouse.

- · Set of four Red wine glasses
- · Structural stem
- · Made from South African glass
- · Inspired by Soho Farmhouse