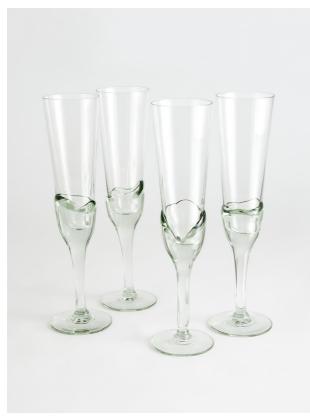

# Clement Champagne Glass, Set Of Four

£90 Regular

£72 Membership

### Product details

Crafted from recycled South African glass, our Clement glassware showcases an organic shape, with a green hand-moulded feature for a standout, artisanal finish. We suggest incorporating this style into an outdoor table setting to mimic the arrangements at Soho House Barcelona.

- · Champagne glasses
- · Set of four
- · Green-tinted moulded feature
- · Playful design
- · Made from South African glass
- · Hand wash
- · Inspired by Soho House Barcelona