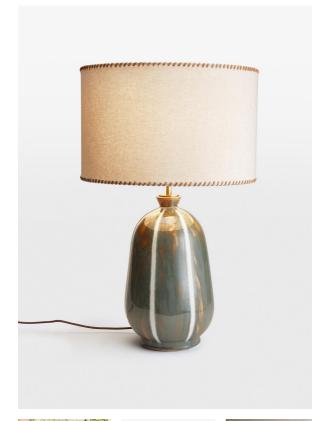

# Sadie Ceramic Table Lamp

| £325 | Regular    |
|------|------------|
| £276 | Membership |

#### Product details

Inspired by the retro interiors at 180 House, the Sadie table lamp features a chunky ceramic base with a tonal reactive glaze and white stripes applied on top. A natural linen shade with woven leather edge stitching lends an artisanal touch, while antique brass detailing complements the lamp's varied textures.

- · Ceramic table lamp
- · Reactive glaze base
- White stripe detail
- · Lined natural linen shade
- Woven leather stitching on each rim
- · Antique brass detailing
- Dimmable
- · Requires one x E27/ 9W max bulb
- · Inspired by 180 House