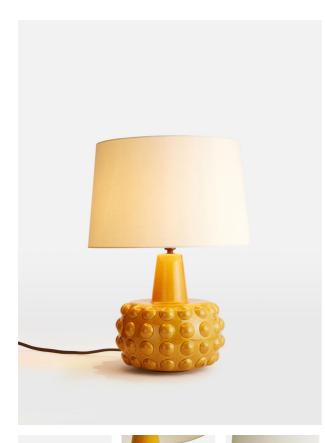

# Faro Table Lamp, Mustard

| £195 | Regular    |
|------|------------|
| £156 | Membership |

#### **Product details**

The Faro ceramic table lamp is handcrafted in Portugal and characterised by a short, rounded base with oversized, dotted detail. Washed with an artisanal glaze, this dimmable lamp is complete with a soft, natural linen shade. Pair two together to create an ambient glow, reminiscent of the bedroom lamps in Soho House Rome.

- · Ceramic table lamp
- · Dimmable
- $\cdot$  Linen shade
- $\cdot$  Glazed rounded base with textured dots
- · Made in Portugal
- · Inspired by Soho House Rome