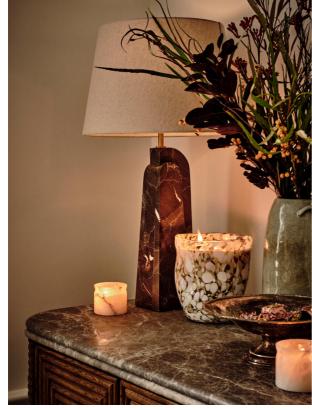

### Product details

This sculptural lamp is carved from three brown marble panels with natural variations to create a truly unique base. Topped with a lined natural linen shade, the Darcy table lamp is complete with antique brass accents. Display it on a bedside table, or next to a sofa to welcome warmth and ambience into your home.

- · Honed solid brown marble base
- · Carved from three marble panels
- · Sculpted design
- · Antique brass detail
- · Lined natural linen shade
- · Dimmable
- · Each piece is unique due to natural variations in the stone
- · Inspired by Soho House Rome