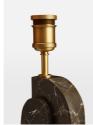

### Product details

This sculptural lamp is carved from three brown marble panels with natural variations to create a truly unique base. Topped with a lined natural linen shade, the Darcy table lamp is complete with antique brass accents. Display it on a bedside table, or next to a sofa to welcome warmth and ambience into your home.

- · Honed solid brown marble base
- · Carved from three marble panels
- · Sculpted design
- · Antique brass detail
- · Lined natural linen shade
- · Dimmable
- · Each piece is unique due to natural variations in the stone
- · Inspired by Soho House Rome

### **Details**

Assembly required: Yes

Base dimensions: H50 x W9 x D13cm Bulb required: 1 / E27 / 6W Maximum

Bulb style: Tala 6W Globe LED

Bulb(s) included: No Cable length: 180cm

Care instructions: Clean with a soft dry cloth