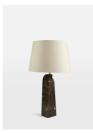

### Product details

This sculptural lamp is carved from three brown marble panels with natural variations to create a truly unique base. Topped with a lined natural linen shade, the Darcy table lamp is complete with antique brass accents. Display it on a bedside table, or next to a sofa to welcome warmth and ambience into your home.

- · Honed solid brown marble base
- · Carved from three marble panels
- · Sculpted design
- · Antique brass detail
- · Lined natural linen shade
- · Dimmable
- · Each piece is unique due to natural variations in the stone
- · Inspired by Soho House Rome