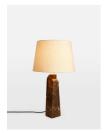

### Product details

This sculptural lamp is carved from three brown marble panels with natural variations to create a truly unique base. Topped with a lined natural linen shade, the Darcy table lamp is complete with antique brass accents. Display it on a bedside table, or next to a sofa to welcome warmth and ambience into your home.

- · Honed solid brown marble base
- · Carved from three marble panels
- · Sculpted design
- · Antique brass detail
- · Lined natural linen shade
- · Dimmable
- · Each piece is unique due to natural variations in the stone
- · Inspired by Soho House Rome