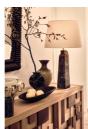

# Darcy Marble Table Lamp, Brown

£495 Regular

f.421 Membership

### Product details

This sculptural lamp is carved from three brown marble panels with natural variations to create a truly unique base. Topped with a lined natural linen shade, the Darcy table lamp is complete with antique brass accents. Display it on a bedside table, or next to a sofa to welcome warmth and ambience into your home.

- · Honed solid brown marble base
- · Carved from three marble panels
- · Sculpted design
- · Antique brass detail
- · Lined natural linen shade
- · Dimmable
- · Each piece is unique due to natural variations in the stone
- · Inspired by Soho House Rome