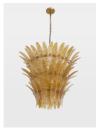

### Product details

We created the Treviso chandeliers to reference the standout lighting styles seen at Soho House Bangkok. Handmade from pressed sugar glass, the chandelier has a three-tier chevron construction, with amber petal-like segments that open outwards from an antique brass frame.

- · Handmade amber sugar glass
- · Petal-like segments
- · Three tiers
- · Antique brass finish metal frame
- · As seen in Soho House Bangkok