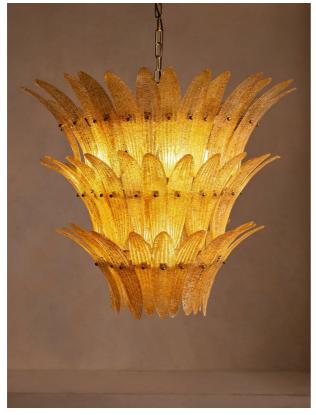

# Treviso Chandelier

£2,500 Regular

£2,125 Membership

### Product details

We created the Treviso chandeliers to reference the standout lighting styles seen at Soho House Bangkok. Handmade from pressed sugar glass, the chandelier has a three-tier chevron construction, with amber petal-like segments that open outwards from an antique brass frame.

- · Handmade amber sugar glass
- · Petal-like segments
- · Three tiers
- · Antique brass finish metal frame
- · As seen in Soho House Bangkok