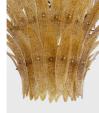

### Product details

We created the Treviso chandeliers to reference the standout lighting styles seen at Soho House Bangkok. Handmade from pressed sugar glass, the chandelier has a three-tier chevron construction, with amber petal-like segments that open outwards from an antique brass frame.

- · Handmade amber sugar glass
- · Petal-like segments
- · Three tiers
- · Antique brass finish metal frame
- · As seen in Soho House Bangkok