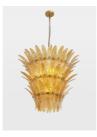

### Product details

We created the Treviso chandeliers to reference the standout lighting styles seen at Soho House Bangkok. Handmade from pressed sugar glass, the chandelier has a three-tier chevron construction, with amber petal-like segments that open outwards from an antique brass frame.

- · Handmade amber sugar glass
- · Petal-like segments
- · Three tiers
- · Antique brass finish metal frame
- · As seen in Soho House Bangkok