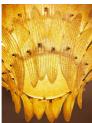

### Product details

We created the Treviso chandeliers to reference the standout lighting styles seen at Soho House Bangkok. Handmade from pressed sugar glass, the chandelier has a three-tier chevron construction, with amber petal-like segments that open outwards from an antique brass frame.

- · Handmade amber sugar glass
- · Petal-like segments
- · Three tiers
- · Antique brass finish metal frame
- · As seen in Soho House Bangkok