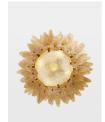

### Product details

We created the Treviso chandeliers to reference the standout lighting styles seen at Soho House Bangkok. Handmade from pressed sugar glass, the chandelier has a three-tier chevron construction, with amber petal-like segments that open outwards from an antique brass frame.

- · Handmade amber sugar glass
- · Petal-like segments
- · Three tiers
- · Antique brass finish metal frame
- · As seen in Soho House Bangkok