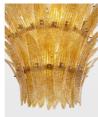

### Product details

We created the Treviso chandeliers to reference the standout lighting styles seen at Soho House Bangkok. Handmade from pressed sugar glass, the chandelier has a three-tier chevron construction, with amber petal-like segments that open outwards from an antique brass frame.

- · Handmade amber sugar glass
- · Petal-like segments
- · Three tiers
- · Antique brass finish metal frame
- · As seen in Soho House Bangkok