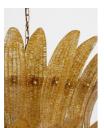

### Product details

We created the Treviso chandeliers to reference the standout lighting styles seen at Soho House Bangkok. Handmade from pressed sugar glass, the chandelier has a three-tier chevron construction, with amber petal-like segments that open outwards from an antique brass frame.

- · Handmade amber sugar glass
- · Petal-like segments
- · Three tiers
- · Antique brass finish metal frame
- · As seen in Soho House Bangkok