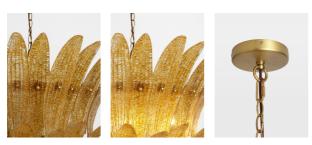

#### Details

Assembly required: Yes, specialist Bulb required: 5 / E27 / 9W Maximum

Bulb(s) included: No

Care instructions: Clean with a soft dry cloth

only. Do not use polishing agents,

harsh chemicals or abrasive cleaners as they may

damage the finish.

Always switch off the electricity supply before

cleaning.

Ceiling rose diameter: 5cm

Dimmable: Yes, please consult a qualified

Electrician required: Yes Height adjustable: Yes Maximum height: 175cm Minimum height: 98cm