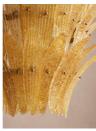

### Product details

We created the Treviso chandeliers to reference the standout lighting styles seen at Soho House Bangkok. Handmade from pressed sugar glass, the chandelier has a three-tier chevron construction, with amber petal-like segments that open outwards from an antique brass frame.

- · Handmade amber sugar glass
- · Petal-like segments
- · Three tiers
- · Antique brass finish metal frame
- · As seen in Soho House Bangkok