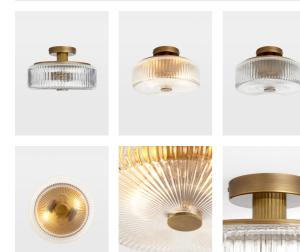

## **Product details**

As seen in our Nashville House, our Renato Flush light is influenced by the glamour of traditional American interiors. The light features a ribbed, faceted glass shade that casts distinctive light patterns and shadows. We suggest using it to bring a decorative touch to bathrooms.

- · Glass cylinder shade
- Bathroom safe
- Pair with other pieces in the Renato range
- · Inspired by DUMBO House
- · Seen in Soho House Nashville