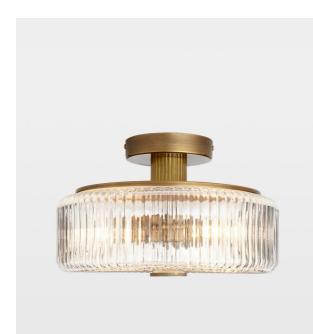

## **Product details**

As seen in our Nashville House, our Renato Flush light is influenced by the glamour of traditional American interiors. The light features a ribbed, faceted glass shade that casts distinctive light patterns and shadows. We suggest using it to bring a decorative touch to bathrooms.

- · Glass cylinder shade
- Bathroom safe
- Pair with other pieces in the Renato range
- · Inspired by DUMBO House
- · Seen in Soho House Nashville