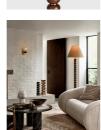

### Product details

Originally designed for Soho House Rome, the Greyson floor lamp features a stacked, stained oak column with antique brass discs slotted in between for a contrasting finish. The classic floor lamp is complete with a slim, natural linen shade. Pair with our Greyson table lamp to mirror the cosy club spaces at Soho House Rome.

- · Stained oak column
- · Antique brass discs
- · Ivory slub linen shade
- · Inspired by Soho House Rome Shop the Greyson Floor Lamp in Cream