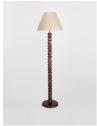

### Product details

Originally designed for Soho House Rome, the Greyson floor lamp features a stacked, stained oak column with antique brass discs slotted in between for a contrasting finish. The classic floor lamp is complete with a slim, natural linen shade. Pair with our Greyson table lamp to mirror the cosy club spaces at Soho House Rome.

- · Stained oak column
- · Antique brass discs
- · Ivory slub linen shade
- · Inspired by Soho House Rome Shop the Greyson Floor Lamp in Cream