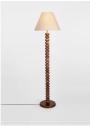

### Product details

Originally designed for Soho House Rome, the Greyson floor lamp features a stacked, stained oak column with antique brass discs slotted in between for a contrasting finish. The classic floor lamp is complete with a slim, natural linen shade. Pair with our Greyson table lamp to mirror the cosy club spaces at Soho House Rome.

- · Stained oak column
- · Antique brass discs
- · Ivory slub linen shade
- · Inspired by Soho House Rome Shop the Greyson Floor Lamp in Cream