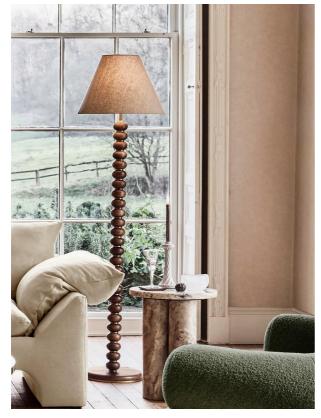

### Product details

Originally designed for Soho House Rome, the Greyson floor lamp features a stacked, stained oak column with antique brass discs slotted in between for a contrasting finish. The classic floor lamp is complete with a slim, natural linen shade. Pair with our Greyson table lamp to mirror the cosy club spaces at Soho House Rome.

- · Stained oak column
- · Antique brass discs
- · Ivory slub linen shade
- · Inspired by Soho House Rome Shop the Greyson Floor Lamp in Cream