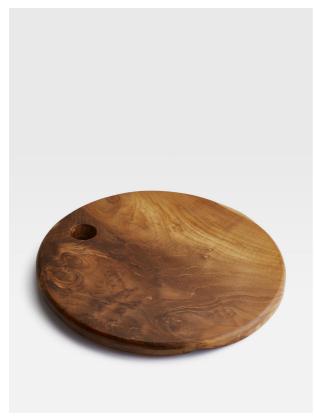

#### Product details

The Colmar wooden board is beautifully crafted from teak wood, with natural variations for a truly original finish. Ideal for serving a selection of cheeses, bread and crackers, its organic, round shape reflects the textures and forms seen throughout Soho Roc House in Mykonos.

- · Teak wooden board
- · Natural variations for a unique finish
- · Handmade in Indonesia
- · Inspired by Soho Roc House