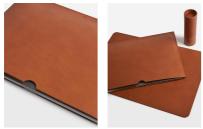

### Product details

Founded by Shoreditch House member, Nika Diamond-Krendel, Paradise Row is a British leather goods brand based in east London that celebrates the lost art of leather making. This laptop sleeve has a sleek, rectangular form with stitched edging. Use it to protect your laptop or file important documents.

- · Vegetable-tanned laptop sleeve
- · Rectangular design
- · Fits 15 inch laptops and smaller
- · Originally made for the Paradise Row office

#### **Details**

Material: Vegetable Tanned-Leather