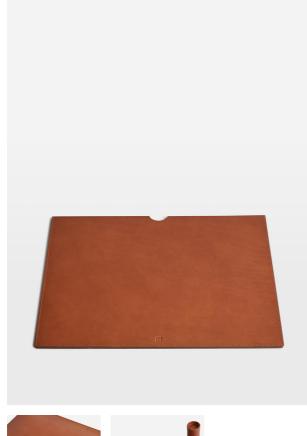

### Product details

Founded by Shoreditch House member, Nika Diamond-Krendel, Paradise Row is a British leather goods brand based in east London that celebrates the lost art of leather making. This laptop sleeve has a sleek, rectangular form with stitched edging. Use it to protect your laptop or file important documents.

- · Vegetable-tanned laptop sleeve
- · Rectangular design
- · Fits 15 inch laptops and smaller
- · Originally made for the Paradise Row office

#### **Details**

Material: Vegetable Tanned-Leather