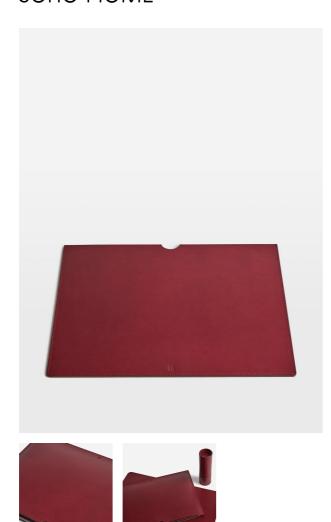

## Product details

Founded by Shoreditch House member, Nika Diamond-Krendel, Paradise Row is a British leather goods brand based in east London that celebrates the lost art of leather making. This laptop sleeve has a sleek, rectangular form with stitched edging. Use it to protect your laptop or file important documents.

- · Vegetable-tanned laptop sleeve
- · Rectangular design
- · Fits 15 inch laptops and smaller
- · Originally made for the Paradise Row office

#### **Details**

Material: Vegetable Tanned-Leather