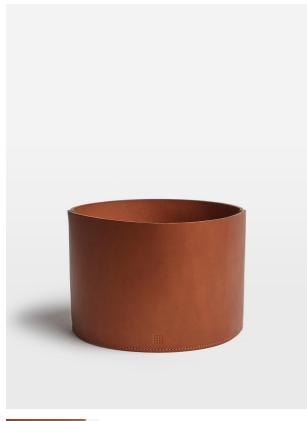

# Paradise Row Plant Pot, Tan

£195 Regular

£166 Membership

# Product details

Founded by Shoreditch House member, Nika Diamond-Krendel, Paradise Row is a British leather goods brand based in east London that celebrates the lost art of leather making. This plant pot is a sleek way to house your favourite plants, and makes a design-led addition to a bedroom or home office.

- · Vegetable-tanned plant pot
- · Suitable for offices and bedrooms
- · Please remove your plant before watering to avoid discolouration

# **Dimensions**

Product dimensions: H20 x W15 x D15cm / H20 x W15

x D15"

Product weight: 3kg / 6.6lbs

# **Details**

Material: Vegetable Tanned-Leather

Watertight: No