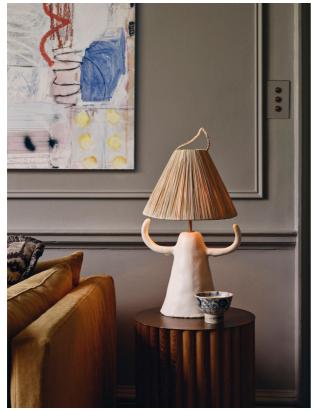

### Product details

Spanish ceramic sculptor and Soho House Barcelona member, Marta Bonilla, designs and creates sculptural ceramics in her workshop in Barcelona. The stoneware Dona lamp is crafted from off-white, chamotte clay and finished with matt white enamel. It has a fluted stem and raised arms, which hold up the edge of the natural raffia shade. Keep it on a bedside table to pay homage to the designer's simplistic, raw and earthy aesthetic.

- · Sculptural ceramic lamp
- · White glazed base
- · Natural raffia lampshade
- · Chamotte clay
- · Off-white enamel
- · Made by hand
- · Designed and made in Barcelona