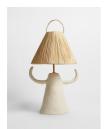

### Product details

Spanish ceramic sculptor and Soho House Barcelona member, Marta Bonilla, designs and creates sculptural ceramics in her workshop in Barcelona. The stoneware Dona lamp is crafted from off-white, chamotte clay and finished with matt white enamel. It has a fluted stem and raised arms, which hold up the edge of the natural raffia shade. Keep it on a bedside table to pay homage to the designer's simplistic, raw and earthy aesthetic.

- · Sculptural ceramic lamp
- · White glazed base
- · Natural raffia lampshade
- · Chamotte clay
- · Off-white enamel
- · Made by hand
- · Designed and made in Barcelona