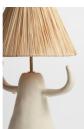

### Product details

Spanish ceramic sculptor and Soho House Barcelona member, Marta Bonilla, designs and creates sculptural ceramics in her workshop in Barcelona. The stoneware Dona lamp is crafted from off-white, chamotte clay and finished with matt white enamel. It has a fluted stem and raised arms, which hold up the edge of the natural raffia shade. Keep it on a bedside table to pay homage to the designer's simplistic, raw and earthy aesthetic.

- · Sculptural ceramic lamp
- · White glazed base
- · Natural raffia lampshade
- · Chamotte clay
- · Off-white enamel
- · Made by hand
- · Designed and made in Barcelona