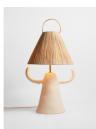

### Product details

Spanish ceramic sculptor and Soho House Barcelona member, Marta Bonilla, designs and creates sculptural ceramics in her workshop in Barcelona. The stoneware Dona lamp is crafted from off-white, chamotte clay and finished with matt white enamel. It has a fluted stem and raised arms, which hold up the edge of the natural raffia shade. Keep it on a bedside table to pay homage to the designer's simplistic, raw and earthy aesthetic.

- · Sculptural ceramic lamp
- · White glazed base
- · Natural raffia lampshade
- · Chamotte clay
- · Off-white enamel
- · Made by hand
- · Designed and made in Barcelona