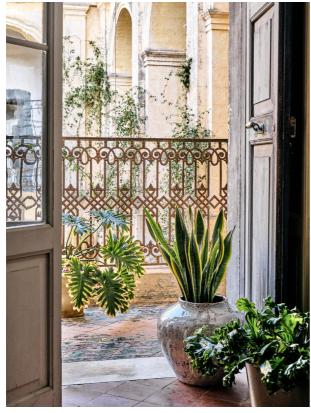

#### Product details

Our extra large Liliana indoor planter is a great way to display large house plants, including Kentia palms and Chinese money plants. Inspired by the glazed pots seen at Soho House Barcelona, the planter has a large, rounded form with an earthy finish.

- · Glazed indoor planter
- · No direct planting
- · Decorative purposes only
- · Use it to display plants in plastic pots
- · Inspired by Soho House Barcelona