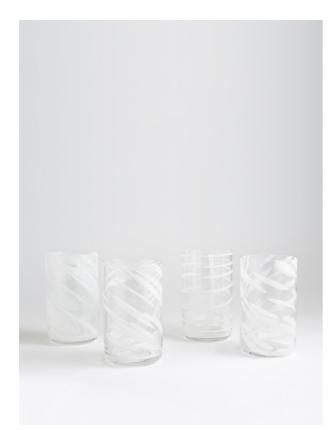

# Poldo Glasses, Set Of Four

£40 Regular

£32 Membership

### **Product details**

Inspired by Italian glassware, our assorted Poldo highball glasses nod to the pieces seen in Soho House Rome and feature four different spiral designs for a playful touch. We suggest using them to serve long cocktails.

- · Assorted glass tumblers
- Set of four
- Four different designs
- $\cdot$  Hand-drawn swirl patterns
- · Lightweight feel
- $\cdot$  Hand wash
- $\cdot$  Inspired by Soho House Rome