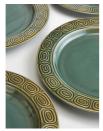

### **Product details**

Our modern take on vintage ceramics, the Grace dinner plates are crafted from stoneware with a white clay base. Each piece is washed with a teal-green glaze and embossed with a geometric swirl pattern on the rim. Pair with other pieces from the collection, including side plates and mugs to echo the styles seen at Soho House White City.

- · Grace dinner plates
- · Set of four
- · Teal green colourway
- · Glazed finish
- · White clay base
- · Swirl pattern pressed into clay
- · Inspired by Soho House White City