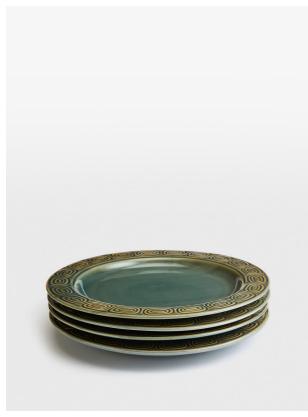

### **Product details**

Our modern take on vintage ceramics, the Grace dinner plates are crafted from stoneware with a white clay base. Each piece is washed with a teal-green glaze and embossed with a geometric swirl pattern on the rim. Pair with other pieces from the collection, including side plates and mugs to echo the styles seen at Soho House White City.

- · Grace dinner plates
- · Set of four
- · Teal green colourway
- · Glazed finish
- · White clay base
- · Swirl pattern pressed into clay
- · Inspired by Soho House White City