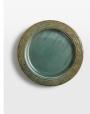

### **Product details**

Our modern take on vintage ceramics, the Grace dinner plates are crafted from stoneware with a white clay base. Each piece is washed with a teal-green glaze and embossed with a geometric swirl pattern on the rim. Pair with other pieces from the collection, including side plates and mugs to echo the styles seen at Soho House White City.

- · Grace dinner plates
- · Set of four
- · Teal green colourway
- · Glazed finish
- · White clay base
- · Swirl pattern pressed into clay
- · Inspired by Soho House White City