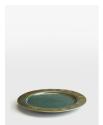

### **Product details**

Our modern take on vintage ceramics, the Grace dinner plates are crafted from stoneware with a white clay base. Each piece is washed with a teal-green glaze and embossed with a geometric swirl pattern on the rim. Pair with other pieces from the collection, including side plates and mugs to echo the styles seen at Soho House White City.

- · Grace dinner plates
- · Set of four
- · Teal green colourway
- · Glazed finish
- · White clay base
- · Swirl pattern pressed into clay
- · Inspired by Soho House White City