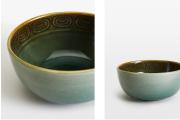

### **Product details**

Our modern take on vintage ceramics, the Grace cereal bowls are crafted from stoneware with a white clay base. Each piece is washed with a teal-green glaze and embossed with a geometric swirl pattern on the rim. Pair with other pieces from the collection, including side plates and mugs to echo the styles seen at Soho House White City.

- · Grace cereal bowls
- $\cdot$  Set of four
- $\cdot$  Teal green colourway
- $\cdot$  Glazed finish
- $\cdot$  White clay base
- · Swirl pattern pressed into clay
- · Inspired by Soho House White City