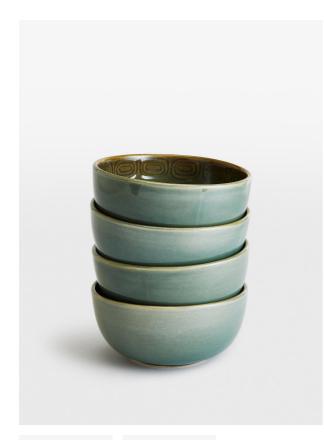

# Grace Cereal Bowl, Teal, Set Of Four

£25 Regular

£20 Membership

### **Product details**

Our modern take on vintage ceramics, the Grace cereal bowls are crafted from stoneware with a white clay base. Each piece is washed with a teal-green glaze and embossed with a geometric swirl pattern on the rim. Pair with other pieces from the collection, including side plates and mugs to echo the styles seen at Soho House White City.

- · Grace cereal bowls
- $\cdot$  Set of four
- $\cdot$  Teal green colourway
- $\cdot$  Glazed finish
- $\cdot$  White clay base
- · Swirl pattern pressed into clay
- · Inspired by Soho House White City