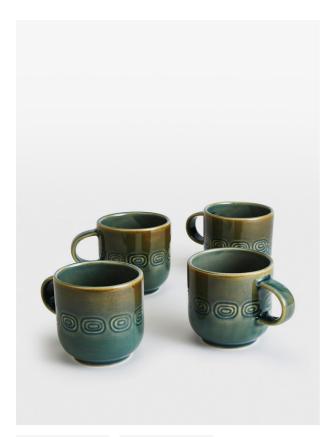

# Grace Mug, Teal, Set Of Four

£20 Regular

£16 Membership

### **Product details**

Our modern take on vintage ceramics, the Grace mugs are crafted from stoneware with a white clay base. Each piece is washed with a teal-green glaze and embossed with a geometric swirl pattern on the rim. Pair with other pieces from the collection, including side plates and bowls to echo the styles seen at Soho House White City.

- · Grace mugs
- · Set of four
- · Teal green colourway
- · Glazed finish
- · White clay base
- · Swirl pattern pressed into clay
- · Inspired by Soho House White City