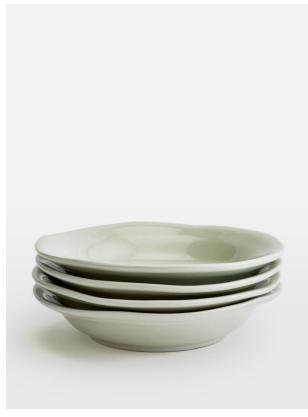

# Livonia Cereal Bowl, Set Of Four

£50 Regular

£40 Membership

### Product details

The Livonia tableware range is handmade in Surrey, Britain, using a reactive ceramic glaze in a soft pistachio tone. Referencing the country dining arrangements in the Main Barn at Soho Farmhouse, the Livonia range is great for relaxed, everyday dining.

- · Ceramic cereal bowls
- · Set of four
- · Reactive glaze
- · Pistachio colourway
- · Inspired by Soho Farmhouse