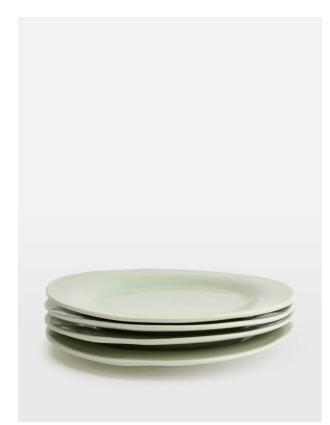

# Livonia Side Plate, Set Of Four

£50 Regular

£40 Membership

### **Product details**

The Livonia tableware range is handmade in Surrey, Britain, using a reactive ceramic glaze in a soft pistachio tone. Referencing the country dining arrangements in the Main Barn at Soho Farmhouse, the Livonia range is great for relaxed, everyday dining.

- $\cdot$  Ceramic side plates
- $\cdot$  Set of four
- $\cdot \, \text{Reactive glaze}$
- $\cdot$  Pistachio colourway
- $\cdot$  Inspired by Soho Farmhouse