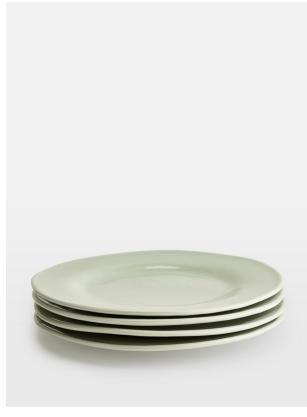

# Livonia Rimmed Dinner Plate, Set Of Four

£70 Regular

£56 Membership

### Product details

The Livonia tableware range is handmade in Surrey, Britain, using a reactive ceramic glaze in a soft pistachio tone. Referencing the country dining arrangements in the Main Barn at Soho Farmhouse, the Livonia range is great for relaxed, everyday dining.

- · Ceramic dinner plates
- · Set of four
- · Reactive glaze
- · Pistachio colourway
- · Inspired by Soho Farmhouse