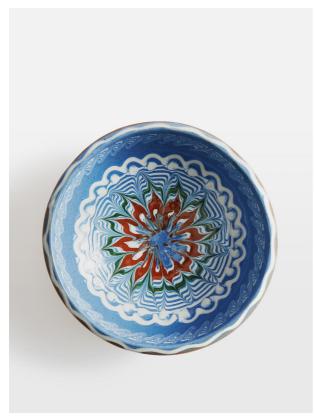

# Casa De Folklore Small Bowl, Blue

£20 Regular

£17 Membership

### Product details

This hand-painted mini dish is a testament to the heritage and skills of generations of Romanian artisans. Handmade from raw clay extracted from Ulmet Hilli is decorated using an age-old Romanian painting technique for a distinctive finish. Incorporate this dish into your table setting to help preserve the stories and art of Romanian folklore.

Please note, due to the handmade nature of each piece, variations in pattern and colour are to be expected.

- · Ceramic mini dish
- · Raw clay extracted from Ulmet Hil
- · Hand-painted design
- · Traditional Romanian pattern and painting technique
- · Made in Romania
- · Each piece is entirely unique, so patterns will vary