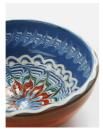

# Casa De Folklore Small Bowl, Blue

£20 Regular

£17 Membership

### Product details

This hand-painted mini dish is a testament to the heritage and skills of generations of Romanian artisans. Handmade from raw clay extracted from Ulmet Hilli is decorated using an age-old Romanian painting technique for a distinctive finish. Incorporate this dish into your table setting to help preserve the stories and art of Romanian folklore.

Please note, due to the handmade nature of each piece, variations in pattern and colour are to be expected.

- · Ceramic mini dish
- · Raw clay extracted from Ulmet Hil
- · Hand-painted design
- · Traditional Romanian pattern and painting technique
- · Made in Romania
- · Each piece is entirely unique, so patterns will vary