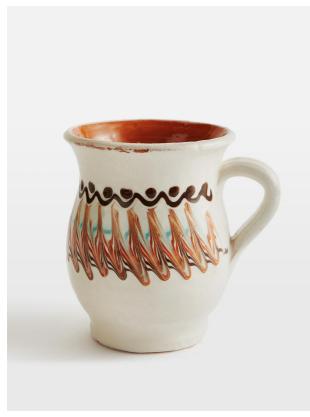

# Casa De Folklore Mug, White

£28 Regular

£24 Membership

### Product details

This hand-painted mug is a testament to the heritage and skills of generations of Romanian artisans. Handmade from raw clay extracted from Ulmet Hil, it is decorated using an age-old Romanian painting technique for a distinctive finish. Incorporate this mug into your table setting to help preserve the stories and art of Romanian folklore.

Please note, due to the handmade nature of each piece, variations in pattern and colour are to be expected.

- · Ceramic mug
- · Raw clay extracted from Ulmet Hil
- · Hand-painted design
- · Traditional Romanian pattern and painting technique
- · Made in Romania
- · Each piece is entirely unique, so patterns will vary