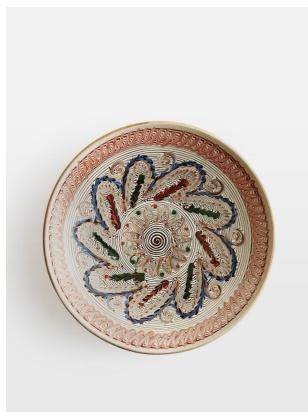

# Casa De Folklore Deep Plate, Red

£75 Regular

£64 Membership

### Product details

This hand-painted deep plate is a testament to the heritage and skills of generations of Romanian artisans. Handmade from raw clay extracted from Ulmet Hil, it is decorated using an age-old Romanian painting technique for a distinctive finish. Incorporate the deep plate into your table setting to help preserve the stories and art of Romanian folklore.

Please note, due to the handmade nature of each piece, variations in pattern and colour are to be expected.

- · Ceramic deep plate
- · Raw clay extracted from Ulmet Hil
- · Hand-painted design
- · Traditional Romanian pattern and painting technique
- · Made in Romania
- · Each piece is entirely unique, so patterns will vary