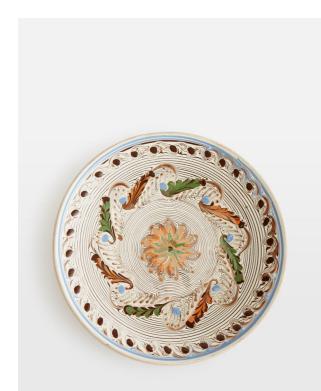

# Casa De Folklore Serving Plate, Blue

| £42 | Regular |
|-----|---------|
|-----|---------|

£36 Membership

## Product details

This hand-painted serving plate is a testament to the heritage and skills of generations of Romanian artisans. Handmade from raw clay extracted from Ulmet Hil, it is decorated using an age-old Romanian painting technique for a distinctive finish. Incorporate this serving plate into your table setting to help preserve the stories and art of Romanian folklore.

Please note, due to the handmade nature of each piece, variations in pattern and colour are to be expected.

- · Ceramic serving plate
- · Raw clay extracted from Ulmet Hil
- · Hand-painted design
- Traditional Romanian pattern and painting technique
- · Made in Romania
- Each piece is entirely unique, so patterns will vary