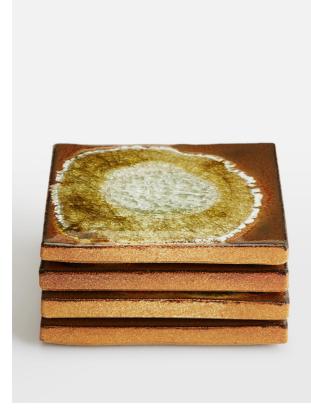

# Lyndale Ceramic Coasters, Brown, Set Of Four

£45 Regular

£36 Membership

#### Product details

This set of four coasters reflects the colours and textures seen throughout our dynamic House in White City. Each coaster features fractured glass in the centre that has been created in a kiln for a bold design effect.

- · Ceramic coasters
- · Set of four
- · Fractured glass in the centre
- · Each piece is entirely unique
- · Inspired by Soho House White City