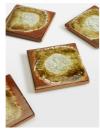

# Lyndale Ceramic Coasters, Brown, Set Of Four

£45 Regular

£36 Membership

#### Product details

This set of four coasters reflects the colours and textures seen throughout our dynamic House in White City. Each coaster features fractured glass in the centre that has been created in a kiln for a bold design effect.

- · Ceramic coasters
- · Set of four
- · Fractured glass in the centre
- · Each piece is entirely unique
- · Inspired by Soho House White City