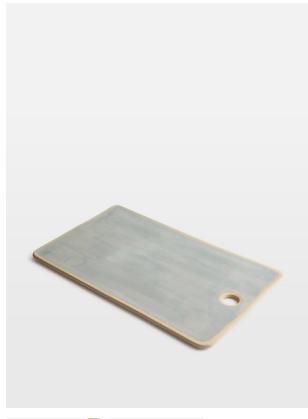

# Morley Serving Board, Grey

£20 Regular

£16 Membership

### Product details

Made to complement a variety of dining set-ups, the Morley serving board is beautifully handmade and painted by artisans using a speckled clay and matt glaze. The organic shape and exposed elements nod to the earthy and natural styles seen in the Main Barn at Soho Farmhouse. Pair with the white Morley serving board to elevate a table setting.

- · Serving board
- · Handmade and painted
- · Speckled clay
- · Matt glaze
- · Exposed clay on base
- · Organic rim
- · Available in White
- · Inspired by Soho Farmhouse