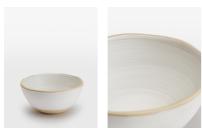

### Product details

Made to complement a variety of dining set-ups, the Morley cereal bowls are beautifully handmade and painted by artisans using a speckled clay and matt glaze. The organic shape and exposed elements nod to the earthy and natural styles seen in the Main Barn at Soho Farmhouse. Pair with the grey Morley pieces to elevate a table setting.

- · Set of four cereal bowls
- · Handmade and painted
- · Speckled clay
- · Matt glaze
- · Exposed clay on base
- · Organic rim
- · Available in Grey
- · Inspired by Soho Farmhouse