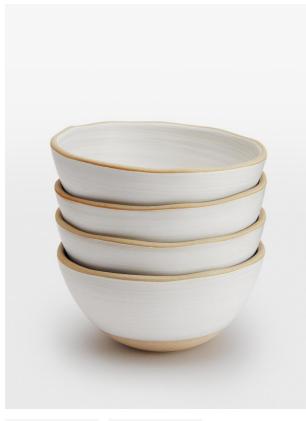

# Morley Cereal Bowl, White, Set Of Four

f.60 Regular

f.51 Membership

### Product details

Made to complement a variety of dining set-ups, the Morley cereal bowls are beautifully handmade and painted by artisans using a speckled clay and matt glaze. The organic shape and exposed elements nod to the earthy and natural styles seen in the Main Barn at Soho Farmhouse. Pair with the grey Morley pieces to elevate a table setting.

- · Set of four cereal bowls
- · Handmade and painted
- · Speckled clay
- · Matt glaze
- · Exposed clay on base
- · Organic rim
- · Available in Grey
- · Inspired by Soho Farmhouse

#### **Dimensions**

H7.8 x W16.5 x D16.5cm / H3.1 x W6.5 x D6.5"