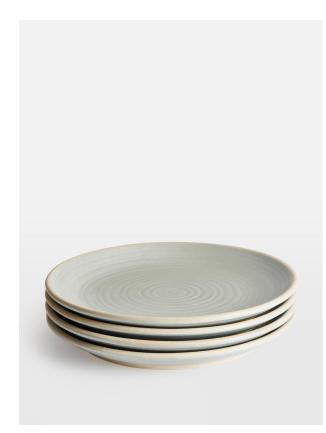

# Morley Dinner Plate, Grey, Set Of Four

£30 Regular

£24 Membership

## **Product details**

Made to complement a variety of dining set-ups, the Morley dinner plates are beautifully handmade and painted by artisans using a speckled clay and matt glaze. The organic shape and exposed elements nod to the earthy and natural styles seen in the Main Barn at Soho Farmhouse. Pair with the white Morley pieces to elevate a table setting.

- Set of four dinner plates
- Handmade and painted
- Speckled clay
- Matt glaze
- · Exposed clay on base
- Organic rim
- $\cdot$  Available in White
- · Inspired by Soho Farmhouse