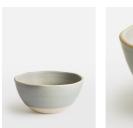

# Morley Cereal Bowl, Grey, Set Of Four

£25 Regular

£20 Membership

## Product details

Made to complement a variety of dining set-ups, the Morley cereal bowls are beautifully handmade and painted by artisans using a speckled clay and matt glaze. The organic shape and exposed elements nod to the earthy and natural styles seen in the Main Barn at Soho Farmhouse. Pair with the white Morley pieces to elevate a table setting.

- · Set of four cereal bowls
- · Handmade and painted
- · Speckled clay
- · Matt glaze
- · Exposed clay on base
- · Organic rim
- · Available in White
- · Inspired by Soho Farmhouse