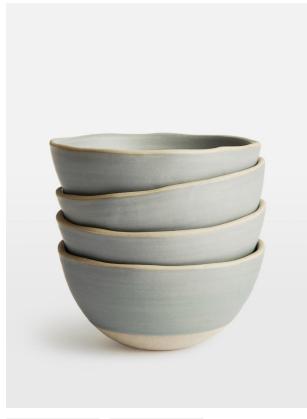

# Morley Cereal Bowl, Grey, Set Of Four

£25 Regular

£20 Membership

## Product details

Made to complement a variety of dining set-ups, the Morley cereal bowls are beautifully handmade and painted by artisans using a speckled clay and matt glaze. The organic shape and exposed elements nod to the earthy and natural styles seen in the Main Barn at Soho Farmhouse. Pair with the white Morley pieces to elevate a table setting.

- · Set of four cereal bowls
- · Handmade and painted
- · Speckled clay
- · Matt glaze
- · Exposed clay on base
- · Organic rim
- · Available in White
- · Inspired by Soho Farmhouse