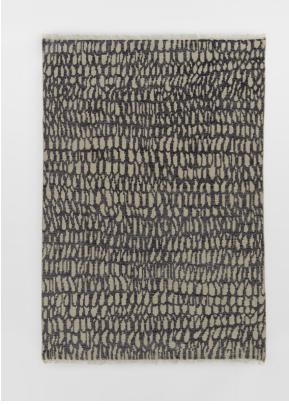

### Product details

The Helibronn rug showcases a hand-drawn abstract design that's been transferred onto a wool-viscose fabric with a slightly distressed finish to create a rustic effect. Complete with tassel ends, the rug takes inspiration from asemic writing and references the vintage-inspired designs seen throughout Soho House Berlin.

- · Wool-viscose blend rug
- · Low pile height
- · Hand-drawn abstract motifs transferred onto fabric
- · Designed in-house
- · Distressed worn finish
- · Inspired by Soho House Berlin

#### Details

Rug style: Abstract Technique: Hand Knotted