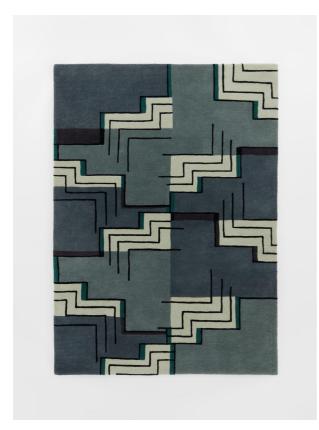

# Quetta Rug, Green, 170 X 240cm

£655 Regular

£524 Membership

### Product details

Designed in-house, the Quetta hand-tufted wool rug is a nod to the 1970s interiors seen at 180 House, with subtle updates by way of a linear geometric design and bold colour combinations.

- · Hand-tufted rug
- · 100% wool
- · Cotton reverse
- · Designed in-house
- · Abstract linear grid design
- · Inspired by 180 House

### **Details**

Rug style: Geometric Technique: Hand Tufted