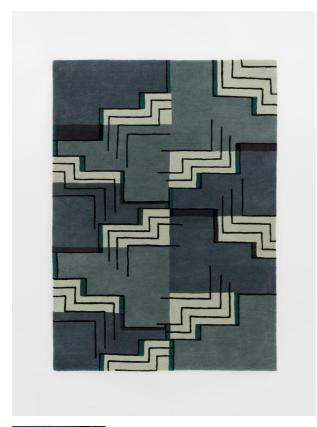

# Quetta Rug, Green, 200 X 300cm

£985 Regular

£788 Membership

### Product details

Designed in-house, the Quetta hand-tufted wool rug is a nod to the 1970s interiors seen at 180 House, with subtle updates by way of a linear geometric design and bold colour combinations.

- · Hand-tufted rug
- · 100% wool
- · Cotton reverse
- · Designed in-house
- · Abstract linear grid design
- · Inspired by 180 House

### **Details**

Rug style: Geometric Technique: Hand Tufted