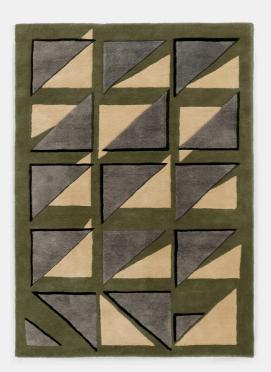

## **Product details**

Designed in-house, the Sinfield hand-tufted rug is a nod to the 1970s interiors seen at 180 House, with subtle updates by way of a linear geometric design and bold colour combinations.

- · Hand-tufted rug
- · Wool and viscose fabric
- · Cotton reverse
- · Designed in-house
- · Geometric style
- · Inspired by 180 House

#### Details

Rug style: Geometric Technique: Hand Tufted