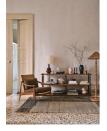

### **Product details**

The flatwoven Birla rug features tonal flecks of greys and blues to echo the coastal surroundings at Soho Beach House Canouan. Crafted from a combination of jute and wool, the rug has an all-over speckled effect and irregular design placement to add an original contemporary touch.