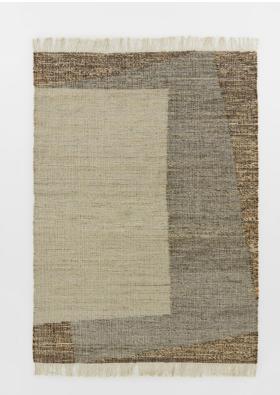

### **Product details**

The flatwoven Birla rug features tonal flecks of greys and blues to echo the coastal surroundings at Soho Beach House Canouan. Crafted from a combination of jute and wool, the rug has an all-over speckled effect and irregular design placement to add an original contemporary touch.

- · Flatwoven rug
- $\cdot\,$  Jute and wool blend
- · Speckled effect
- Irregular design placement
- · Inspired by Soho Beach House Canouan

#### Details

Rug style: Abstract Technique: Flatweave