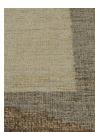

### Product details

The flatwoven Birla rug features tonal flecks of greys and blues to echo the coastal surroundings at Soho Beach House Canouan. Crafted from a combination of jute and wool, the rug has an all-over speckled effect and irregular design placement to add an original contemporary touch.

#### Details

Rug style: Abstract Technique: Flatweave