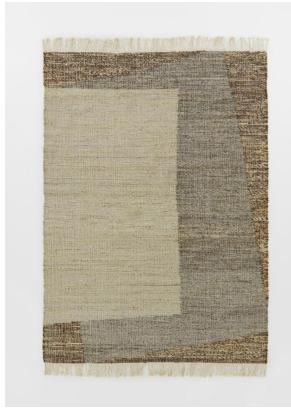

# Birla Rug, 200 X 300cm

£761 Regular

£609 Membership

### Product details

The flatwoven Birla rug features tonal flecks of greys and blues to echo the coastal surroundings at Soho Beach House Canouan. Crafted from a combination of jute and wool, the rug has an all-over speckled effect and irregular design placement to add an original contemporary touch.

#### Details

Rug style: Abstract Technique: Flatweave