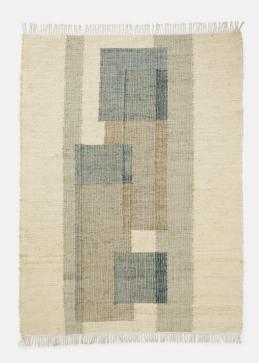

### **Product details**

The flatwoven Ashwari rug features tonal flecks of greys and blues to echo the countryside surroundings at Soho Farmhouse. Crafted from a combination of jute and cotton, the rug has an all-over speckled effect and irregular design placement to add an original contemporary touch.

- · Flatwoven rug
- · Jute and cotton blend
- · Speckled effect
- · Irregular design placement
- · Inspired by Soho Farmhouse