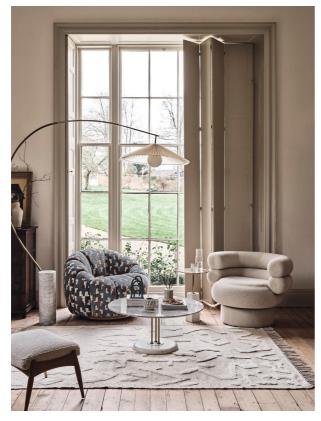

## Product details

Designed by our in-house team, our Dallmally rug features abstract cut-out motifs, which have been hand-drawn and transferred onto pure wool in varying pile heights to enhance the pattern and create texture. Complete with tassel ends, the flatwoven rug is constructed from a jute cotton base to reference the natural textures at Soho Farmhouse.

- · Wool-cotton blend rug
- · Flatwoven style
- $\cdot$  Hand-drawn abstract motifs transferred onto wool
- · Jute cotton base
- · Different pile heights
- · Tassel ends
- · Inspired by Soho Farmhouse

#### **Details**

Rug style: Textural Technique: Flatweave