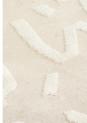

## Product details

Designed by our in-house team, our Dallmally rug features abstract cut-out motifs, which have been hand-drawn and transferred onto pure wool in varying pile heights to enhance the pattern and create texture. Complete with tassel ends, the flatwoven rug is constructed from a jute cotton base to reference the natural textures at Soho Farmhouse.

- · Wool-cotton blend rug
- · Flatwoven style
- $\cdot$  Hand-drawn abstract motifs transferred onto wool
- · Jute cotton base
- · Different pile heights
- · Tassel ends
- · Inspired by Soho Farmhouse

#### **Details**

Rug style: Textural Technique: Flatweave