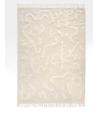

## Product details

Designed by our in-house team, our Dallmally rug features abstract cut-out motifs, which have been hand-drawn and transferred onto pure wool in varying pile heights to enhance the pattern and create texture. Complete with tassel ends, the flatwoven rug is constructed from a jute cotton base to reference the natural textures at Soho Farmhouse.

- · Wool-cotton blend rug
- · Flatwoven style
- $\cdot$  Hand-drawn abstract motifs transferred onto wool
- · Jute cotton base
- · Different pile heights
- · Tassel ends
- · Inspired by Soho Farmhouse

#### **Details**

Rug style: Textural Technique: Flatweave