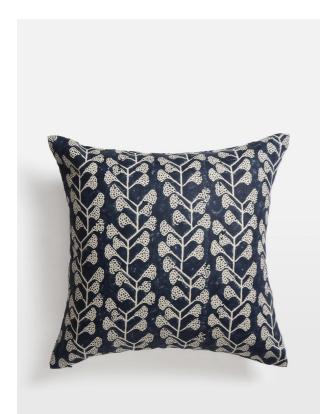

# Barkham Square Cushion, Navy

£60 Regular

£48 Membership

## Product details

Inspired by the artisinal techniques in India, the linen Barkham cushion is constructed into a square design and features an all-over hand-block print with a knife-edge finish, referencing the textiles seen throughout Soho House Mumbai. We suggest pairing it with the Evaton cushion for a playful arrangement.

- · Linen square cushion
- · Hand-block printed in India
- · Knife-edge finish
- · Designed in-house
- · Inspired by Soho House Mumbai