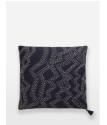

#### Product details

Inspired by the rich colours of Soho House Rome, the Wick cushion features an embroidered geometric design with a contrasting cream reverse. Each one is finished with a tassel on one corner for a textural finish.

- · 100% linen-cotton cushion
- · Embroidered design
- · Contrasting cream reverse with olive stitching
- · Designed in-house
- · One tassel
- · Inspired by Soho House Rome