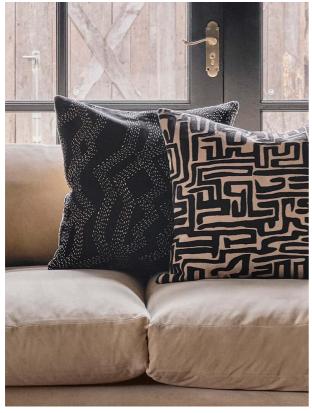

#### Product details

Inspired by the rich colours of Soho House Rome, the Wick cushion features an embroidered geometric design with a contrasting cream reverse. Each one is finished with a tassel on one corner for a textural finish.

- · 100% linen-cotton cushion
- · Embroidered design
- · Contrasting cream reverse with olive stitching
- · Designed in-house
- · One tassel
- · Inspired by Soho House Rome