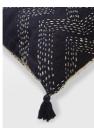

#### Product details

Inspired by the rich colours of Soho House Rome, the Wick cushion features an embroidered geometric design with a contrasting cream reverse. Each one is finished with a tassel on one corner for a textural finish.

- · 100% linen-cotton cushion
- · Embroidered design
- · Contrasting cream reverse with olive stitching
- · Designed in-house
- · One tassel
- · Inspired by Soho House Rome