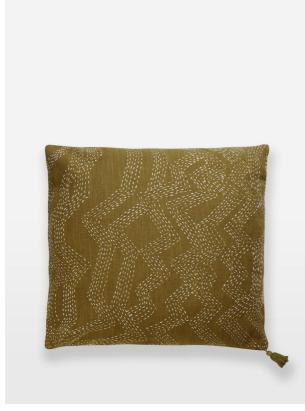

# Wick Square Cushion, Olive

£65 Regular

£52 Membership

#### Product details

Inspired by the rich colours of Soho House Rome, the Wick cushion features an embroidered geometric design with a contrasting cream reverse. Each one is finished with a tassel on one corner for a textural finish.

- · 100% linen-cotton cushion
- · Embroidered design
- · Contrasting cream reverse with olive stitching
- · Designed in-house
- · One tassel
- · Inspired by Soho House Rome