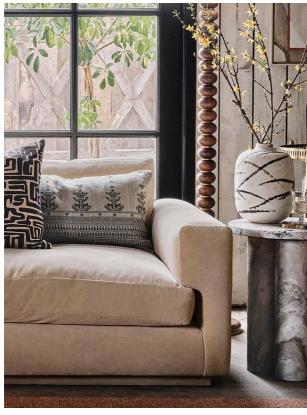

### Product details

Translated onto linen using a jacquard machine, the Aanya oblong cushion features an elegant geometric design, created by our in-house team, and has been brought to life by artisans in India. Display it on the front of your bed to echo the patterns seen throughout the interiors at Soho House Mumbai.

- · 100% linen oblong cushion
- · Woven jacquard machine
- · Same design on reverse
- · Designed in-house
- · Thick soft linen
- · Made in India
- · Inspired by Soho House Mumbai