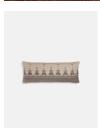

# Aanya Long Oblong Cushion

£85 Regular

£68 Membership

### Product details

Translated onto linen using a jacquard machine, the Aanya oblong cushion features an elegant geometric design, created by our in-house team, and has been brought to life by artisans in India. Display it on the front of your bed to echo the patterns seen throughout the interiors at Soho House Mumbai.

- · 100% linen oblong cushion
- · Woven jacquard machine
- · Same design on reverse
- · Designed in-house
- · Thick soft linen
- · Made in India
- · Inspired by Soho House Mumbai