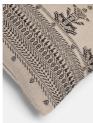

# Aanya Long Oblong Cushion

£85 Regular

£68 Membership

### Product details

Translated onto linen using a jacquard machine, the Aanya oblong cushion features an elegant geometric design, created by our in-house team, and has been brought to life by artisans in India. Display it on the front of your bed to echo the patterns seen throughout the interiors at Soho House Mumbai.

- · 100% linen oblong cushion
- · Woven jacquard machine
- · Same design on reverse
- · Designed in-house
- · Thick soft linen
- · Made in India
- · Inspired by Soho House Mumbai