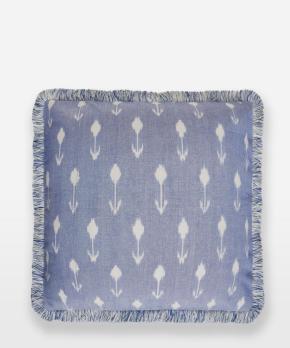

# Monica Ikat Cushion, Blue

| £70 | Regular    |
|-----|------------|
| £56 | Membership |

#### **Product details**

Our design director carefully curated and hand-picked the print of our Monica cushion, characterised by an authentic Ikat design with tonal eyelash fringing. Designed and woven in India, the 100% cotton cushion echoes the rustic, country interiors of Soho Farmhouse. Pair with the burgundy, cream and charcoal versions for a coordinated arrangement.

- 100% cotton cushion
- · Different designs on front and reverse
- · Tonal eyelash fringing
- Inspired by Soho Farmhouse