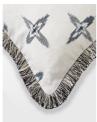

#### Product details

Our design director carefully curated and hand-picked the print of our Monica cushion, characterised by an authentic lkat design with tonal eyelash fringing. Designed and woven in India, the 100% cotton cushion echoes the rustic, country interiors of Soho Farmhouse. Pair with the burgundy, cream and blue versions for a coordinated arrangement.

- · 100% cotton cushion
- · Different designs on front and reverse
- · Tonal eyelash fringing
- · Inspired by Soho Farmhouse