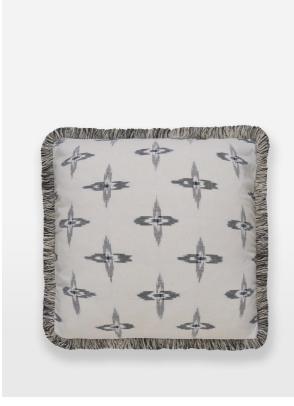

# Monica Ikat Cushion, Charcoal

£70 Regular

£56 Membership

#### Product details

Our design director carefully curated and hand-picked the print of our Monica cushion, characterised by an authentic lkat design with tonal eyelash fringing. Designed and woven in India, the 100% cotton cushion echoes the rustic, country interiors of Soho Farmhouse. Pair with the burgundy, cream and blue versions for a coordinated arrangement.

- · 100% cotton cushion
- · Different designs on front and reverse
- · Tonal eyelash fringing
- · Inspired by Soho Farmhouse