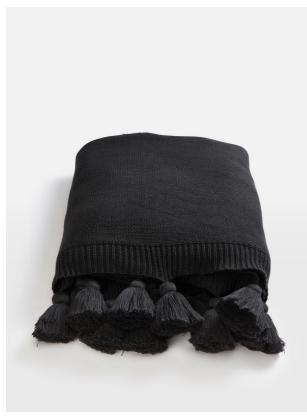

# Turvi Throw, Charcoal

£125 Regular

£106 Membership

## Product details

A cosy addition to a bed or sofa, the Turvi throw is crafted from 100% cotton with chunky tassels and ribbed detail for a contemporary touch. Incorporate it into your bedroom or living room to reflect the Texan interiors at Soho House Austin.

- · 100% cotton throw
- · Plain knitted design
- · Chunky tassels
- · Ribbed edging
- · Inspired by Soho House Austin