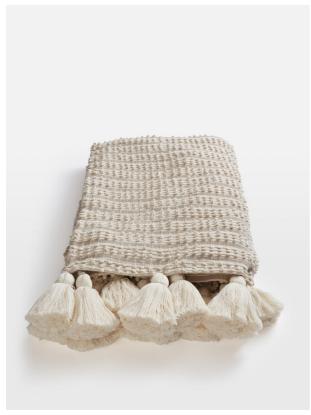

#### Product details

The Cassia throw is hand-knotted from 100% cotton with chunky cream tassels that mimic the natural tones at Soho Farmhouse. Pair with our Cassia cushion for a coordinated approach to living room styling.

- · 100% cotton throw
- · Textured exterior
- · Cream tassels
- · Knotted finish
- · Pair with our Cassia cushion
- · Inspired by Soho Farmhouse