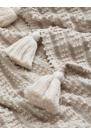

#### Product details

The Cassia throw is hand-knotted from 100% cotton with chunky cream tassels that mimic the natural tones at Soho Farmhouse. Pair with our Cassia cushion for a coordinated approach to living room styling.

- · 100% cotton throw
- · Textured exterior
- · Cream tassels
- · Knotted finish
- · Pair with our Cassia cushion
- · Inspired by Soho Farmhouse