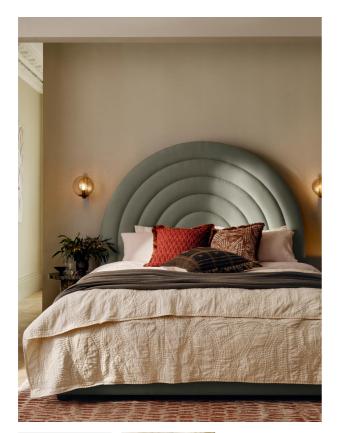

## **Product details**

Designed in-house, the Strathy cotton bedspread reflects the cosy textiles seen in the bedrooms at Babington House. The piece is embroidered with textured zig zags in a matelassé style - a great addition to a super king bed.

- · 100% cotton bedspread
- Embroidered zig zags
- Matelassé style
- $\cdot\,$  Suitable for a super king bed
- $\cdot\,$  Pair with the Wick cushions
- $\cdot\,$  Inspired by Babington House