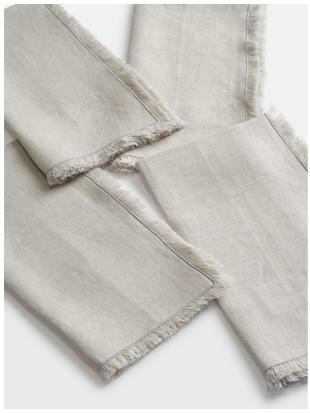

## Product details

The Whitney napkins are handmade and woven in Portugal from 100% linen. Lightly textured with subtle fringing, the napkins have a rustic feel, which makes them great for casual everyday dining.

- 100% linen napkins
- Set of four
- Grey colour
- Fringing
- Made in Portugal
- Textured finish
- Inspired by Soho Farmhouse